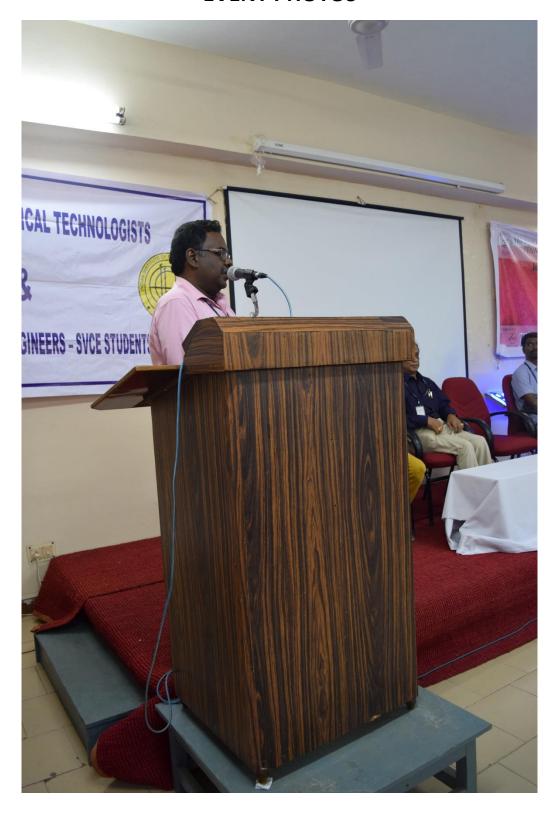

The programme started with Tamizhthai vaazhthu followed by introductory note about the guest. Then the session was handed over to the guest, Mr. N. Venkatesh, consultant, Chennai Pharma Consultants.

The guest started with brief introduction about various roles and jobs for chemical engineering. Then he talked about where chemical engineers are looked-for, for example R&D, process engineering, production and process design engineering. It was a very informative and interactive session where students came to know about the career choices after graduation as a chemical engineer.

Then question and answer session was held. The guest answered to all the queries raised by the participants. The guest lecture was ended with vote of thanks.